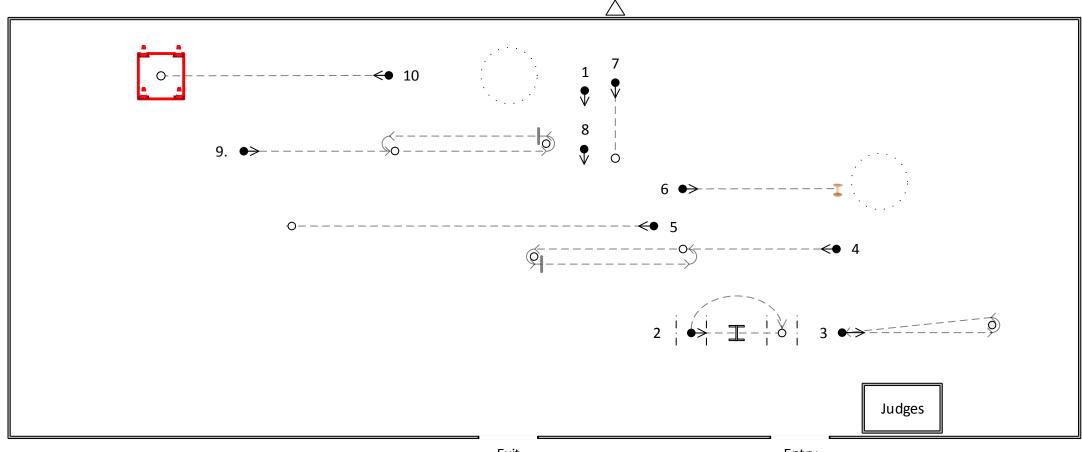

## Legend:

- 1: Group 1<sup>st</sup> part
- 2: Group 2<sup>nd</sup> part
- 3: Send around a cone and retrieve over a hurdle
- 4: Scent discrimination

- 5: Directed retrieve
- 6: Distance control
- 7: Heelwork
- 8: Positions under march
- 9: Recall with stand and
  - down
- 10: Send away with directions, down and recall