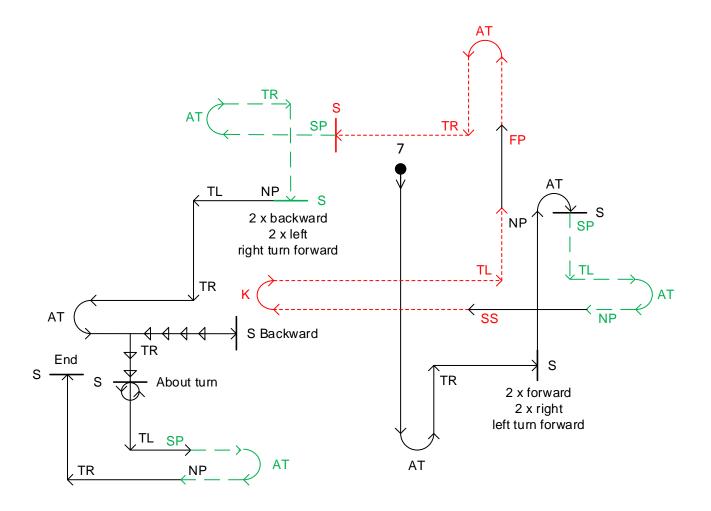

### Legend:

TL = Turn Left

NP = Normal Pace

AT = About Turn

SP = Slow Pace

S = Stop

FP = Fast pace

2 steps right Left turn go About turn - stop Slow pace go Turn left About turn Normal pace Fast pace About turn Turn left Normal pace Fast pace About turn Turn right Stop Slow pace go About turn Turn right stop 2 steps backward 2 steps left Right turn normal pace go Turn left Turn right About turn Stop Backward go Turn right Stop About turn Normal pace go Turn left Slow pace About turn Normal pace Turn right

Normal pace go

2 steps forward

About turn Turn right Stop

Stop End