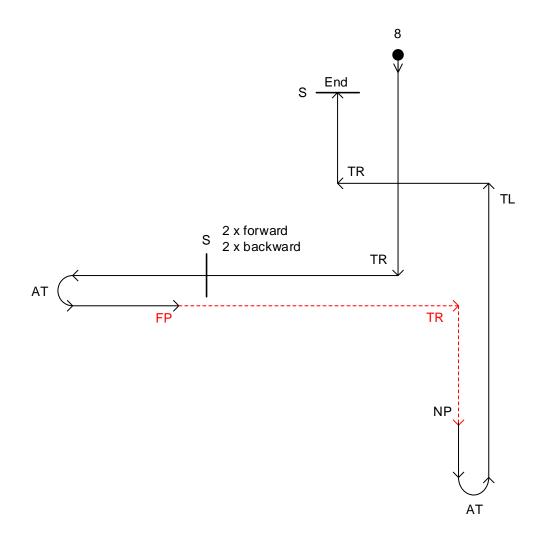

### Legend:

TL = Turn Left

NP = Normal Pace

AT = About Turn

SP = Slow Pace

S = Stop

FP = Fast pace

2 steps right Left turn go About turn - stop Slow pace go Turn left About turn Normal pace Fast pace About turn Turn left Normal pace Fast pace About turn Turn right Stop Slow pace go About turn Turn right stop 2 steps backward 2 steps left Right turn normal pace go Turn left Turn right About turn Stop Backward go Turn right Stop About turn Normal pace go Turn left Slow pace About turn Normal pace Turn right

Normal pace go

2 steps forward

About turn Turn right Stop

Stop End