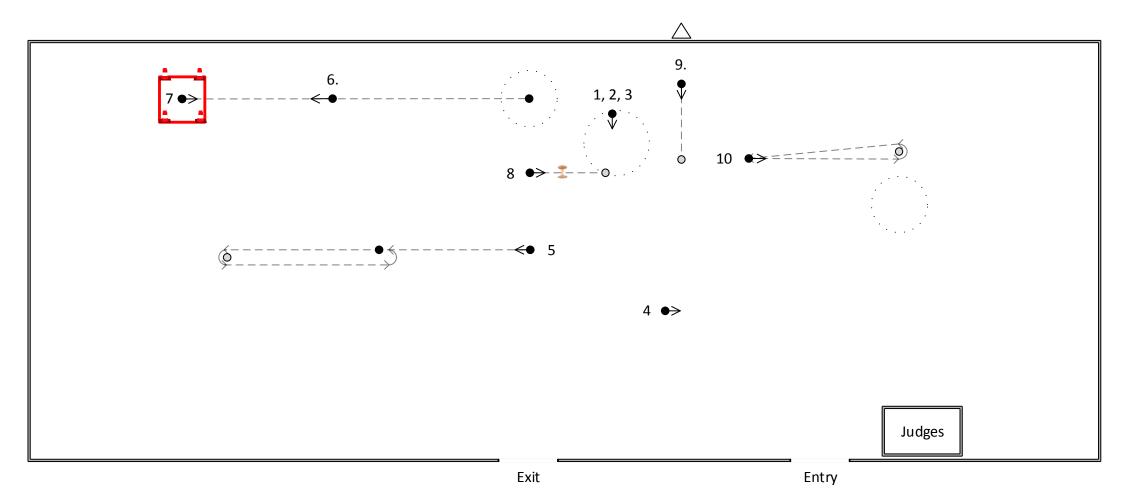

## Legende:

- 1: Group
- 2: Jumping over a hurdle and retrieve a metal dumpbell
- 3: Scent discrimination

- 4: Directed retrieve
- 5: Distance control
- 6: Heelwork
- 7: Positions under march
- 8: Recall with stand
- 9: Send away with down and recall