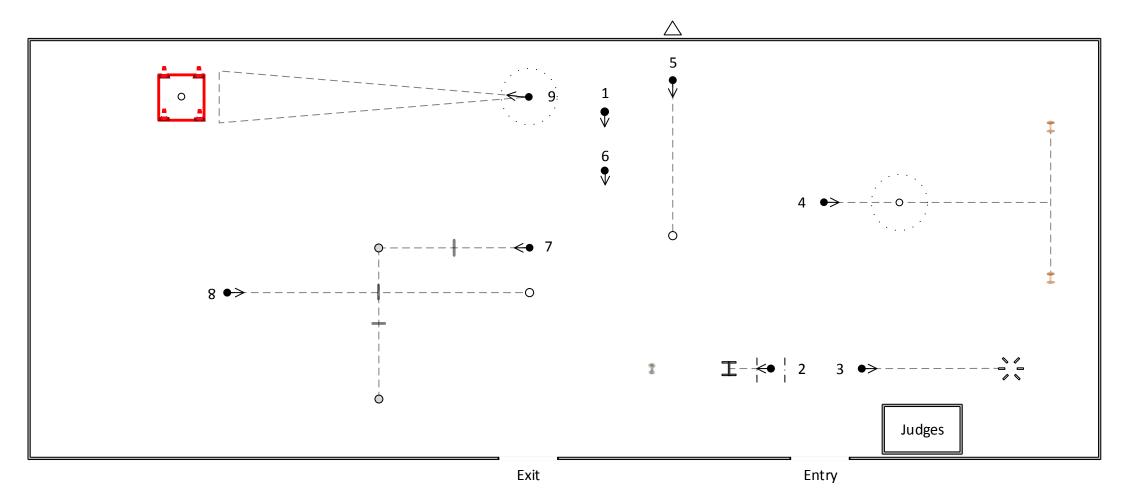

## Legende:

- 1: Group
- 2: Jumping over a hurdle and retrieve a metal dumpbell
- 3: Scent discrimination

- 4: Directed retrieve
- 5: Distance control
- 6: Heelwork
- 7: Positions under march
- 8: Recall with stand
- 9: Send away with down and recall