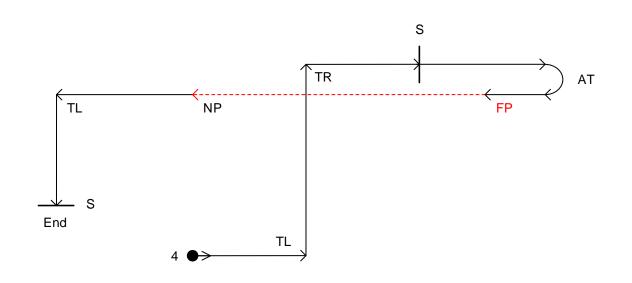

Legend:

TL = Turn Left

NP = Normal Pace

AT = About Turn

TR = Turn Right

SP = Slow Pace

S = Stop

FP = Fast pace