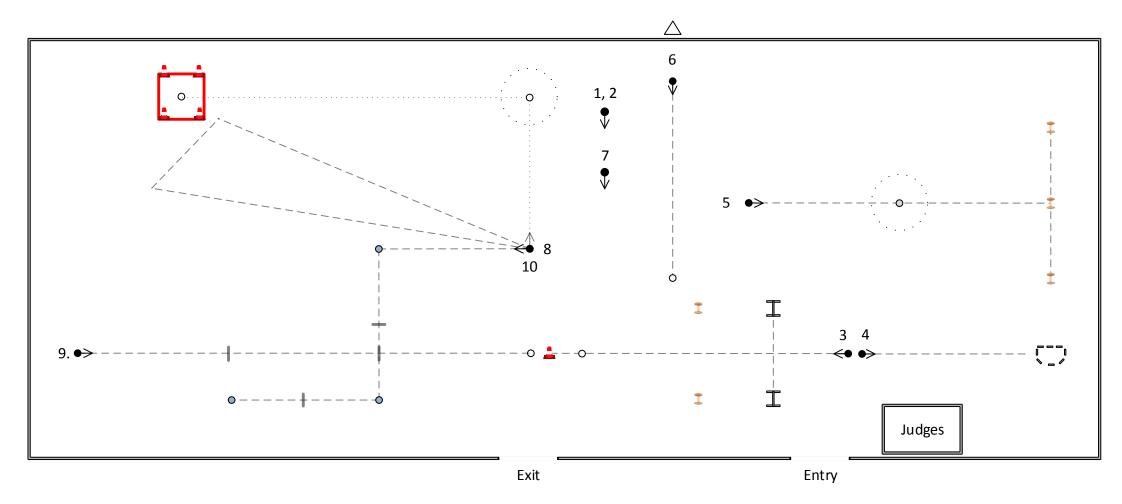

## Legend:

- 1: Group 1<sup>st</sup> part
- 2: Group 2<sup>nd</sup> part
- 3: Send around a cone and retrieve over a hurdle
- 4: Scent discrimination

- 5: Directed retrieve
- 6: Distance control
- 7: Heelwork
- 8: Positions under march
- 9: Recall with stand and
  - down
- 10: Send away with directions, down and recall