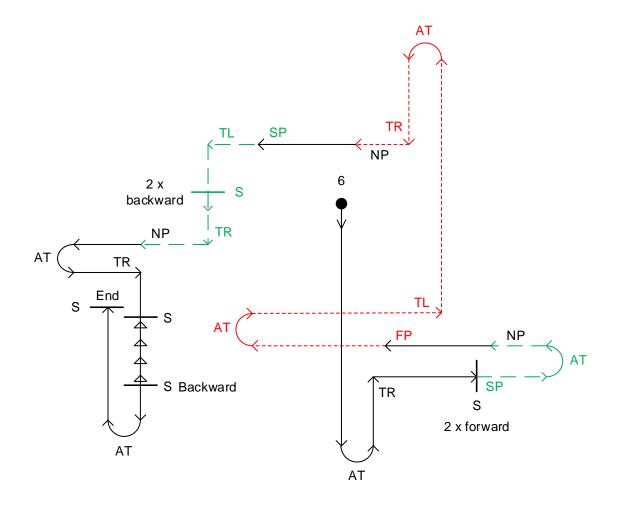

race

Class

2

Normal pace go

2 steps forward Slow pace go

About turn Turn right

About turn

About turn

About turn Turn right

Normal pace Slow pace

2 steps backward Slow pace go

Turn left

Turn left

Turn right

About turn Turn right

Normal pace

Backward go

Normal pace go About turn

Stop

Stop

Stop

Stop

End

Normal pace Fast pace